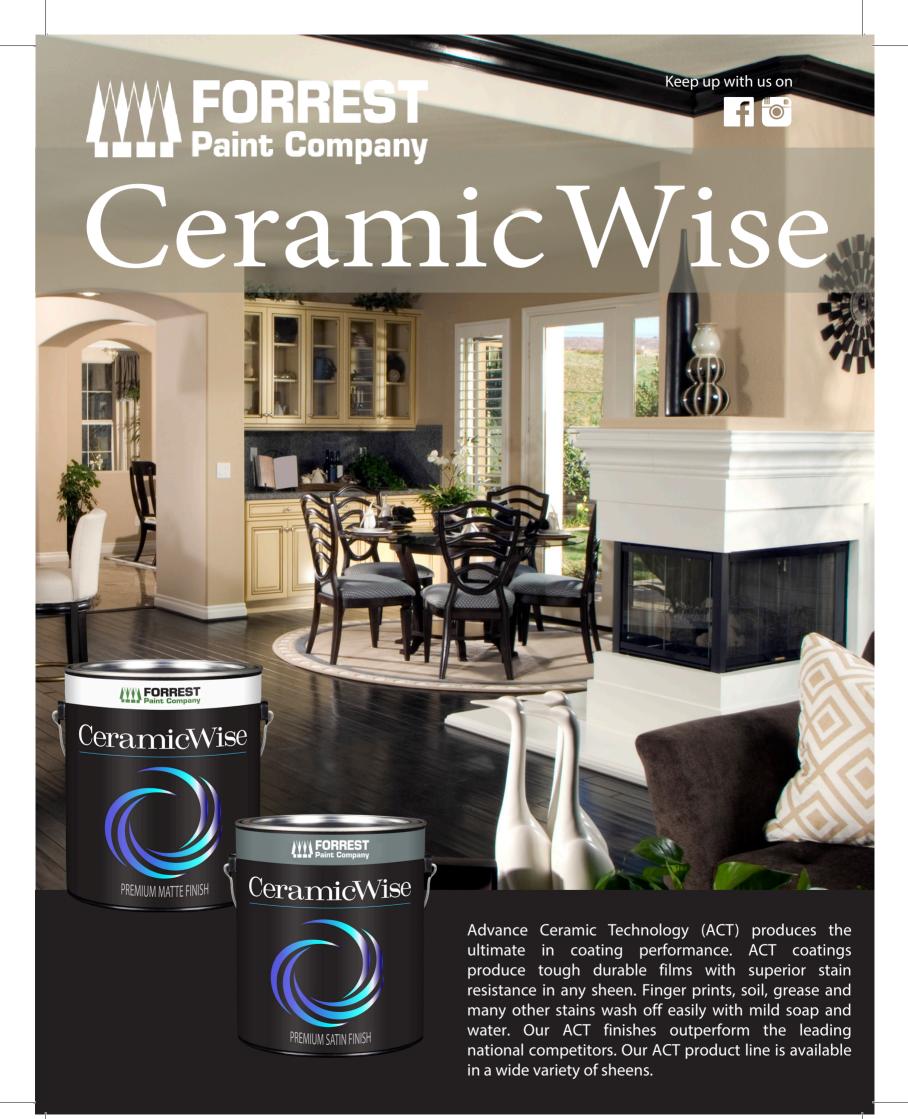

## CeramicWise

## Advanced Ceramic Technology

CeramicWise is engineered with 100% acrylic resin and ceramic microspheres to create the ultimate in coating performance. Advanced Ceramic Technology coatings produce tough durable films with superior stain resistance in any sheen. Fingers prints, soil, grease, and many other stains wash off easily with mild soap and water without harming the film. Our ACT finishes outperform the leading national competitors.

CeramicWise Interior Matte finish creates an elegant appearance that wears like iron. CeramicWise Satin finish provides a durable interior/exterior enamel finish that can be used on interior walls, doors and trim and on exterior metal and masonary surfaces. It resists spatter, levels beautifully and has very good hide. Available in a wide variety of sheens and provides a beautiful finish in any color!