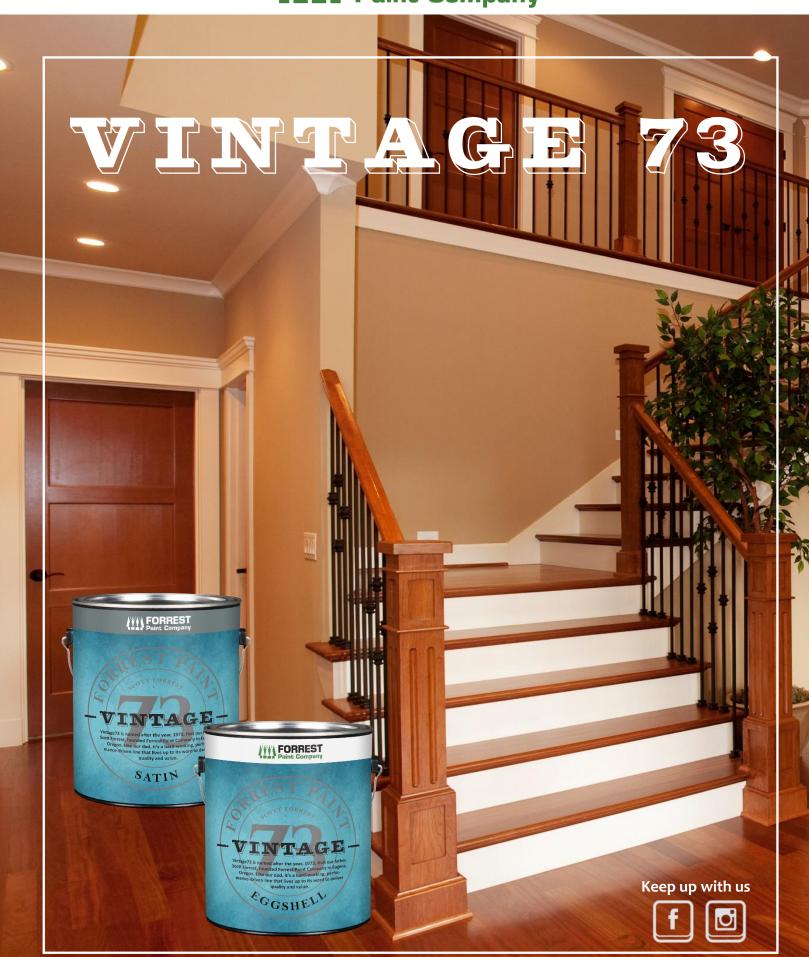

## VINTAGE 73

Vintage 73 is a tribute to Scott Forrest, who built Forrest Paint Co one customer at a time through superior products and service. Thank you, Dad, for teaching us about doing our best and making our customers happy!

-The Forrest Family

Vintage73 Eggshell is a premium quality selfpriming low sheen interior eggshell finish that dries to a beautiful smooth finish. Vintage73 is spatter resistant has very good hide, superior washability and excellent touch-up. Recommended for interior walls and ceilings where a washable finish is required. Ideal for use on properly prepared drywall, plaster, masonry, wood and metal surfaces. Its user friendly formulation helps reduce roller marks by maintaining a wet edge longer than the national brand paint.

Vintage73 Satin is a premium quality interior satin enamel that dries to a tough, smooth finish. Vintage73 Satin flows on beautifully, has very good hide and superior washability. Recommended for interior doors, trim, walls and ceilings where a durable abrasion resistant finish is desired. Ideal for use on properly prepared wood, metal, drywall, plaster and masonry surfaces.